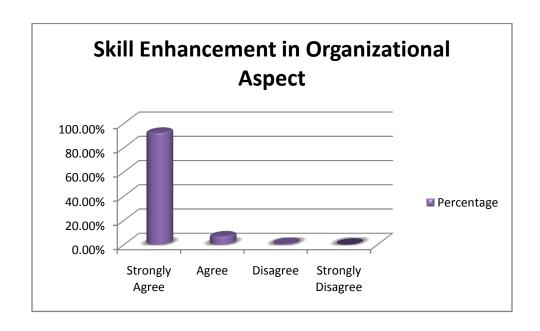

## **Graphical Presentation on Skill Enhancement in Organizational Aspects**

| Response          | Percentage |
|-------------------|------------|
| Strongly Agree    | 92.35%     |
| Agree             | 6.88%      |
| Disagree          | 0.77%      |
| Strongly Disagree | 0%         |

### **Graphical Presentation on Skill Enhancement in Organizational Aspects**

| Response          | Percentage |
|-------------------|------------|
| Strongly Agree    | 92.35%     |
| Agree             | 6.88%      |
| Disagree          | 0.77%      |
| Strongly Disagree | 0%         |