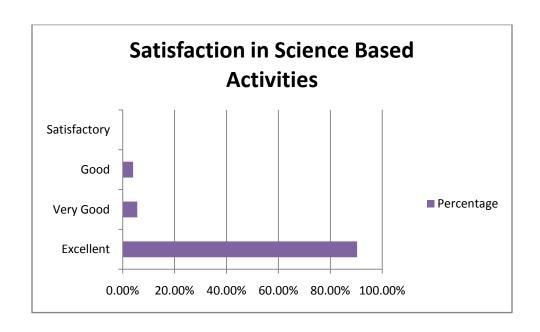

# <u>Graphical Presentation on Satisfaction in Science Based Laboratory</u> <u>Work</u>

| Response     | Percentage |
|--------------|------------|
| Excellent    | 88.25%     |
| Very Good    | 9.52%      |
| Good         | 2.23%      |
| Satisfactory | 0%         |