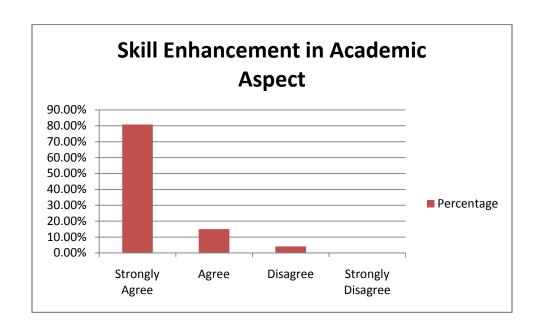

### **Graphical Presentation on Skill Enhancement in Academic Aspect**

| Response          | Percentage |
|-------------------|------------|
| Strongly Agree    | 80.85%     |
| Agree             | 15.03%     |
| Disagree          | 4.12%      |
| Strongly Disagree | 0%         |