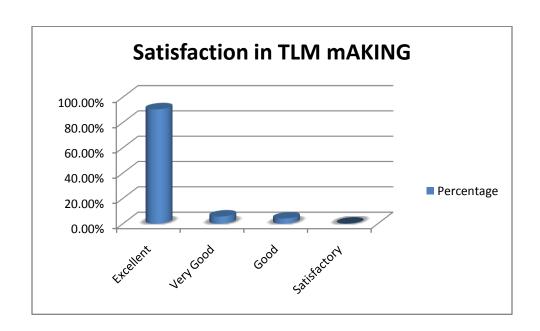

## **Graphical Presentation on Satisfaction in TLM Making Session**

| Response     | Percentage |
|--------------|------------|
| Excellent    | 90.35%     |
| Very Good    | 5.63%      |
| Good         | 4.02%      |
| Satisfactory | 0%         |