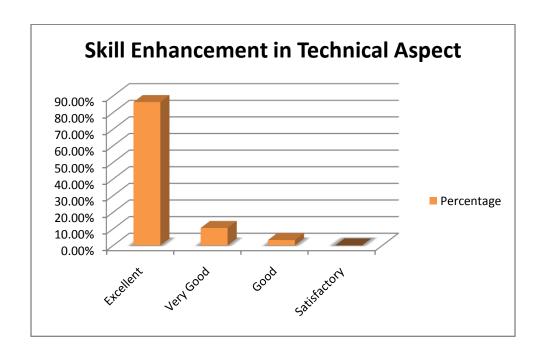

### **Graphical Presentation on Skill Enhancement in Technical Aspect**

| Response     | Percentage |
|--------------|------------|
| Excellent    | 86.25%     |
| Very Good    | 10.52%     |
| Good         | 3.23%      |
| Satisfactory | 0%         |